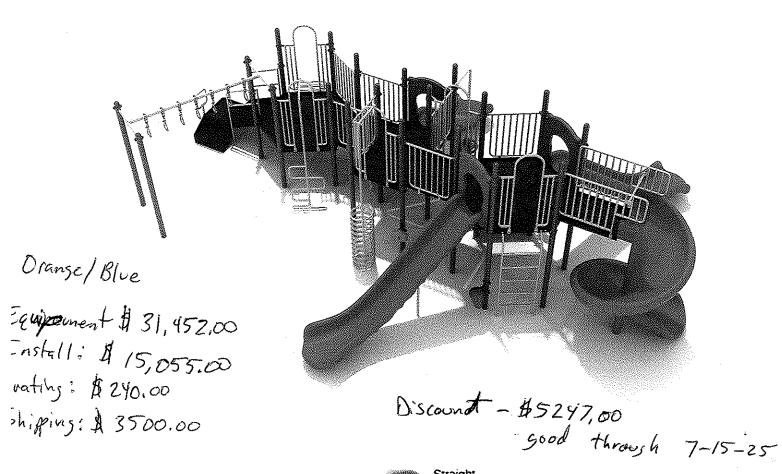

### **New Business**

**IDOT Funding Opportunity for Projects** 

- Approval of Ordinance 2025-06-17-1, Increasing Fees for Solicitors and clarifying the application process
- Approval of Ordinance 2025-06-17-2, Requiring pools to be enclosed
- Approval of a bid to remove trees from village property
- Discussion of a zoning variance request for 108 W Belle
- Update on Water Main Project
- Discussion of Public Works Building